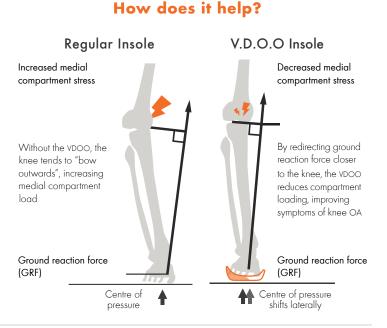

## How does it work?

The custom VDOO insole relieves pain through a patent-pending shell design that reorients the load by shifting pressure under the foot.