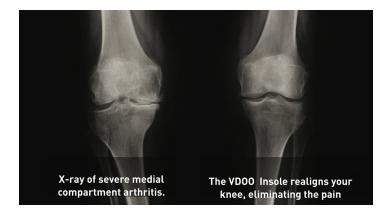

## How does it work?

The custom VDOO insole relieves pain through a patent-pending shell design that reorients the load by shifting pressure under the foot.